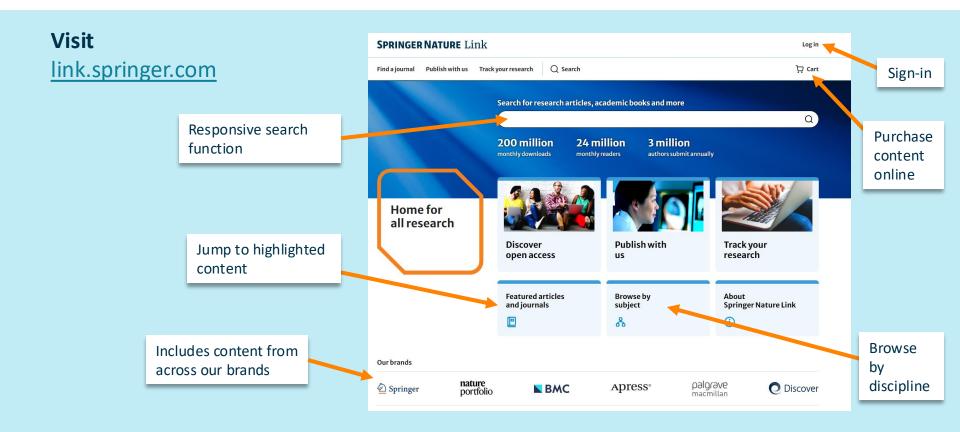

#### Home for all research

## **SEARCHING FOR CONTENT**

## Finding what you need

1) Enter key word into search bar