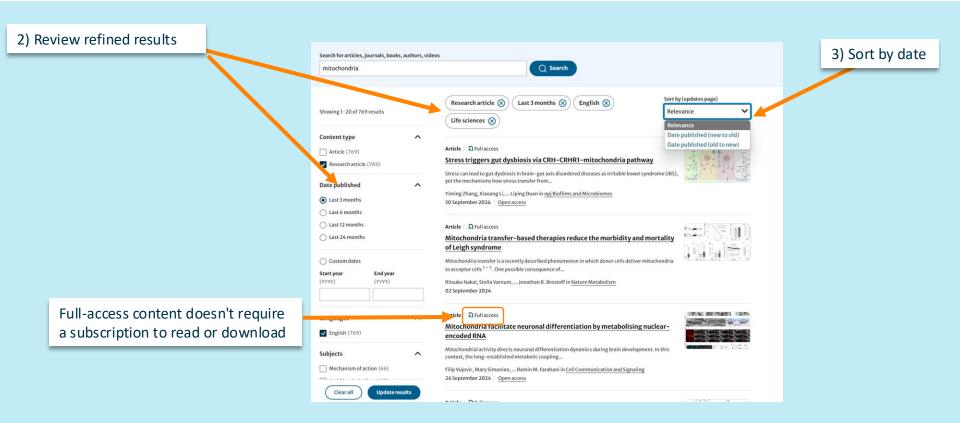

## **SEARCHING FOR CONTENT**

## Finding what you need

1) Enter key word into search bar

### SEARCHING FOR CONTENT

## Finding what you need