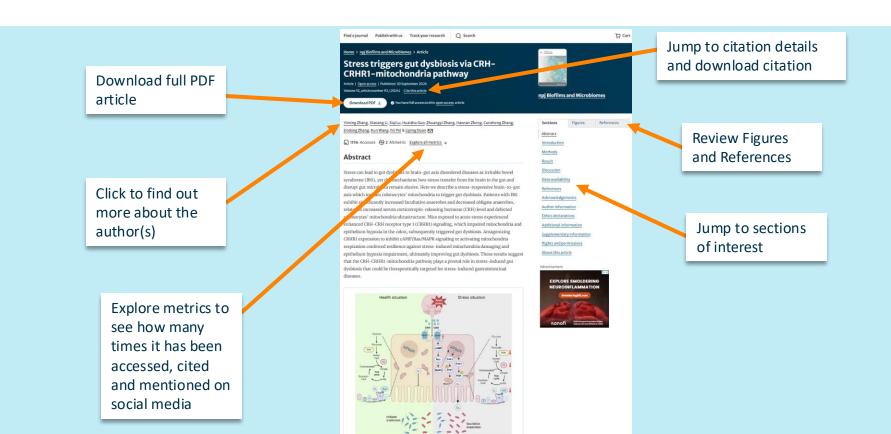

## **SEARCHING FOR CONTENT**

## Finding what you need

1) Enter key word into search bar

### SEARCHING FOR CONTENT

## Finding what you need