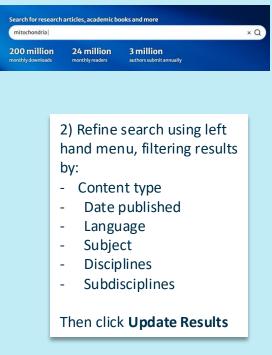

## **SEARCHING FOR CONTENT**

## Finding what you need

1) Enter key word into search bar