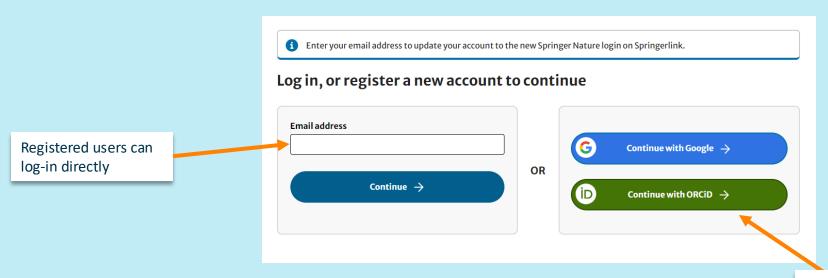

# **LOGGING IN**

#### Home for all research

Or log-in using your Google account or ORCiD

# CREATING AN ACCOUNT WITH GOOGLE ACCOUNT

#### For the first time

1) Choose 'Continue with Google'

2) Sign in to Google using your email and password.

### CREATING AN ACCOUNT WITH ORCID ACCOUNT

#### For the first time

1) Choose 'Continue with ORCiD'

2) Sign in to ORCID using your email/ID and password.

Or click on this option to authenticate yourself through your institution.