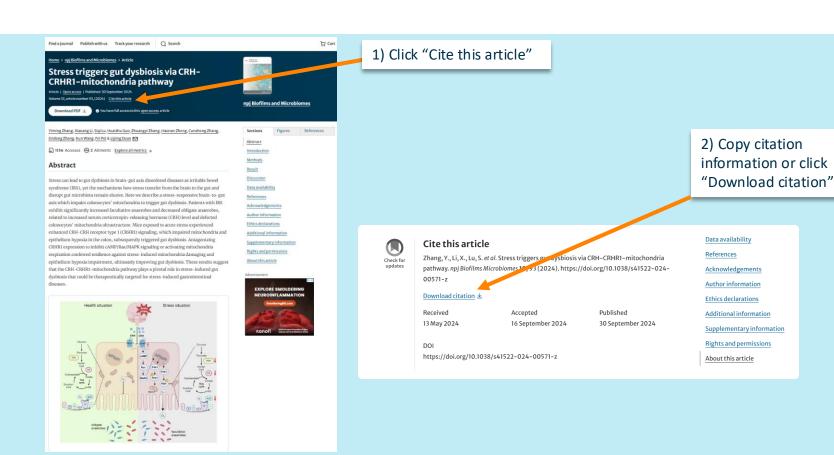

| another method of logging in                                                                                                                                                                                  |

# CREATING AN ACCOUNT WITH GOOGLE ACCOUNT

#### For the first time

1) Choose 'Continue with Google'



2) Sign in to Google using your email and password.



### CREATING AN ACCOUNT WITH ORCID ACCOUNT

#### For the first time

1) Choose 'Continue with ORCiD'



2) Sign in to ORCID using your email/ID and password.

Or click on this option to authenticate yourself through your institution.



## **SEARCHING FOR CONTENT**

## Finding what you need

1) Enter key word into search bar





### SEARCHING FOR CONTENT

## Finding what you need





## **HOW TO CITE AN ARTICLE**



REFERENCES 1



### SPRINGER NATURE ACCESSIBILITY STATEMENT

## We're committed to easy access for everyone

#### We ensure that our website is compatible with:

- Recent versions of popular screen readers
- Operations systems screen magnifiers
- Speech recognition software
- Operation system speech packages

We welcome your feedback or questions, please use the <u>Accessibility queries form</u> to raise any accessibility concerns.



To find out more about our approach to accessibility visit <a href="mailto:springernature.com/gp/info/accessibility">springernature.com/gp/info/accessibility</a>