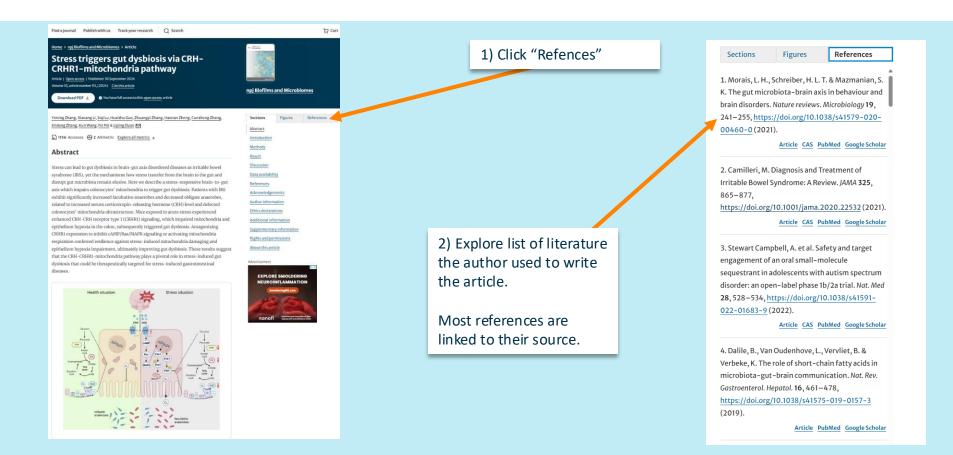

her method of logging in                                                                                                                                                                                  |

# CREATING AN ACCOUNT WITH GOOGLE ACCOUNT

#### For the first time

1) Choose 'Continue with Google'



2) Sign in to Google using your email and password.



### CREATING AN ACCOUNT WITH ORCID ACCOUNT

#### For the first time

1) Choose 'Continue with ORCiD'



2) Sign in to ORCID using your email/ID and password.

Or click on this option to authenticate yourself through your institution.



## **SEARCHING FOR CONTENT**

## Finding what you need

1) Enter key word into search bar





### SEARCHING FOR CONTENT

## Finding what you need





## **HOW TO CITE AN ARTICLE**



REFERENCES 1



### SPRINGER NATURE ACCESSIBILITY STATEMENT

## We're committed to easy access for everyone

#### We ensure that our website is compatible with:

- Recent versions of popular screen readers
- Operations systems screen magnifiers
- Speech recognition software
- Operation system speech packages

We welcome your feedback or questions, please use the <u>Accessibility queries form</u> to raise any accessibility concerns.



To find out more about our approach to accessibility visit <a href="mailto:springernature.com/gp/info/accessibility">springernature.com/gp/info/accessibility</a>