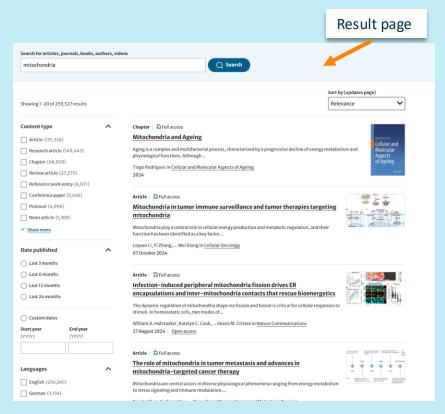

|
|                | another method of logging in                                                                                                                                                                                  |

# CREATING AN ACCOUNT WITH GOOGLE ACCOUNT

#### For the first time

1) Choose 'Continue with Google'



2) Sign in to Google using your email and password.



### CREATING AN ACCOUNT WITH ORCID ACCOUNT

#### For the first time

1) Choose 'Continue with ORCiD'



2) Sign in to ORCID using your email/ID and password.

Or click on this option to authenticate yourself through your institution.



## **SEARCHING FOR CONTENT**

## Finding what you need

1) Enter key word into search bar





### SEARCHING FOR CONTENT

## Finding what you need





## **HOW TO CITE AN ARTICLE**



REFERENCES 1



### SPRINGER NATURE ACCESSIBILITY STATEMENT

## We're committed to easy access for everyone

#### We ensure that our website is compatible with:

- Recent versions of popular screen readers
- Operations systems screen magnifiers
- Speech recognition software
- Operation system speech packages

We welcome your feedback or questions, please use the <u>Accessibility queries form</u> to raise any accessibility concerns.



To find out more about our approach to accessibility visit <a href="mailto:springernature.com/gp/info/accessibility">springernature.com/gp/info/accessibility</a>