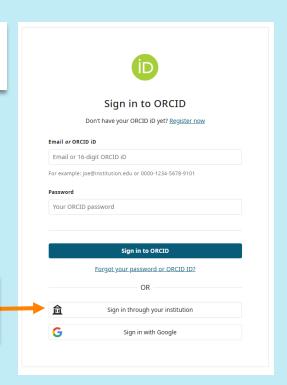

### CREATING AN ACCOUNT WITH ORCID ACCOUNT

#### For the first time

1) Choose 'Continue with ORCiD'

2) Sign in to ORCID using your email/ID and password.

Or click on this option to authenticate yourself through your institution.